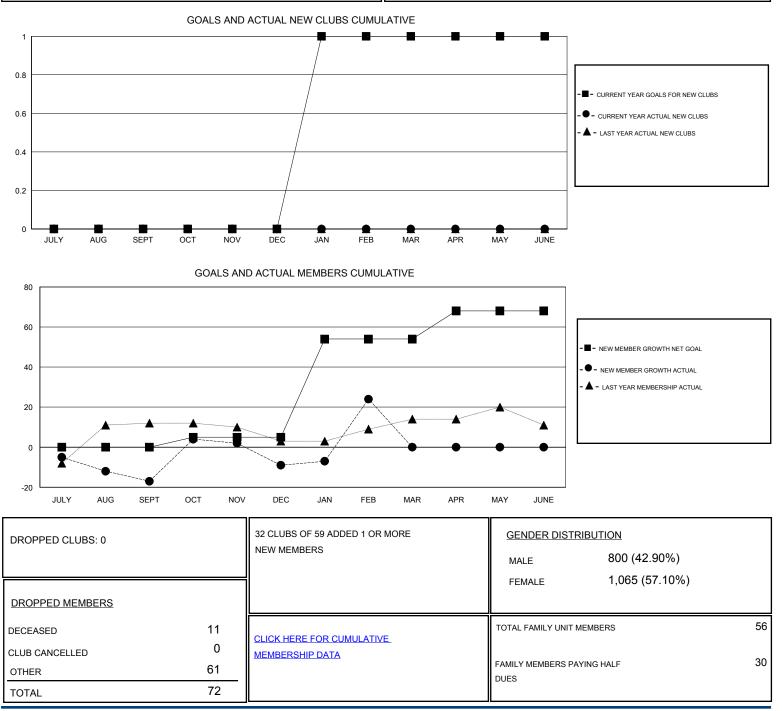

## LOCATION JAMAICA

GMT CA Clubs Members RESULTS FOR 2016-2017 **RESULTS FOR 2016-2017** NEW CLUB GOAL NEW CLUBS DROPPED CLUBS NEW MEMBER GROWTH NEW MEMBER DROPPED QUARTER QUARTER NET GOAL (not reinstated GROWTH ACTUAL (not MEMBERS ACTUAL or transfers) reinstated or transfers) (including transfers) 0 0 0 0 18 35 JULY/AUG/SEPT JULY/AUG/SEPT 0 0 0 5 33 25 OCT/NOV/DEC OCT/NOV/DEC 1 0 0 49 45 12 JAN/FEB/MAR JAN/FEB/MAR 0 0 0 APR/MAY/JUNE APR/MAY/JUNE 14 0 0